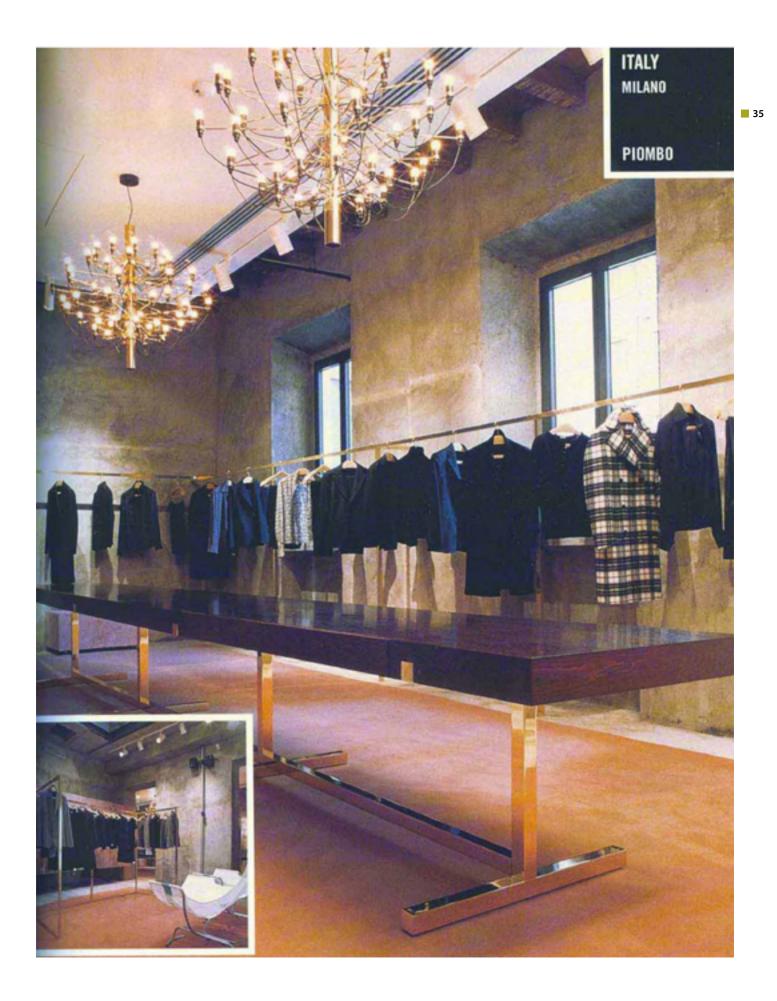

nico Dolce e Stefano Gabbana a Milano, I locali di un ex ristorante-pizzeria, in voga riella Milano degli anni Ottanta, sono stati completamente ridisegnati da un progetto firmato da Studio +Arch, Studio Laviani e architetto Gianmaria Tomo, Gli arredi sono stati disegnati da Fernuccio Laviani. I lampadari, disegnati in esclusiva, sono di Barovier & Toso.

esen ca

DICEMBRE 2006

β

UN LINGOTTO PREZIOSO, LUMINOSO, CALDO, LUSSUOSO, E CON IL MENU DELLA CUCHNA MEDITERRANEA. ECCO Gold, IL RISTORANTE CHE DOMENICO DOLCE E STEFANO GABBANA HANNO APERTO PER CAMBIARE LA NOTTE DI MILANO

di HICHELE CIAVARELLA foto di RUY TEIXEIRA





FRANCOROSSO MILAN - ITALY

# **TRAVEL SHOP**





SOCIETY MONTE CARLO - PRINCIPATO DI MONACO

### MAN FASHION SHOP







PIOMBO MILAN - ITALY

# MEN'S WEAR SHOWROOM





MILAN - ITALY

#### JAPANESE RESTAURANT













CARLO PAZOLINI ST.PETERSBURG - RUSSIA / BEIJING - CHINA

#### **MONOBRAND SHOWROOM**















SOCIETY / LIMONTA MILAN - ITALY

44

## **TEXTILES SHOWROOM**





AL OTHMAN BAHREIN

46

#### WOMEN'S FASHION SHOP











GENTEN FLORENCE - ITALY

### **MONOBRAND SHOWROOM**























EMPORIUM BAKU - AZERBAIJAN

### MULTIBRAND LUXURY MALL





















ITALY

62

#### **PRIVATE HOUSES**

































ITALY

66

### **PRIVATE HOUSES**





RIVISTA INTERNAZIONALE DI ARREDAMENTO DESIGN ARCHITETTURA EDIZIONE ITALIANA N. 298 - MARZO 2006 € 5,00 Italy only SPED. ABB. POST. - 45% - ART. 2 COMMA 20/B LEGGE 662/96 - CMP VR

ARCHITECTURAL DIGEST. LE PIU'BELLE CASE DEL MONDO

25<sup>th</sup>

Anniversary