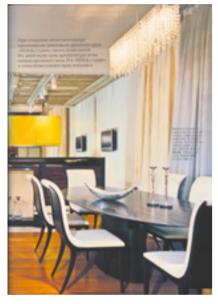

о нубука цвета кофе с иколжом. Декоратиеные икосоны на потопке выполнены из ясени и металла, тонарованного под состаренное опребро (13)

На странице справа верху: Один из детских санузлов (14)

санузлов (14) Внеду Ванная комнала хознев по плоцади не уступает спальне. Понецинен просторнос: здесь есть большое онно и сауна, черва стеклянную дерь, которой можнопобовалься видами побовалься видами побовалься видами повторяющим ей очертания, наясдется светильники, скрытые за шарами на болемского хрусталя. Стеная укращена каменьвам паено (скупаля Слена укращена каменьвам паено (скупаля) и конето брабетьското мрамора. Стена и пол выложены светлим мрамором. с красиевъми серьами прожитками (15)



MOSCOW - RUSSIA

### **PRIVATE APARTMENT**







MOSCOW - RUSSIA

94

# **PRIVATE APARTMENT**























провротные в прино-кей вторет центом отдетике хологому па-раплениениетода, раз-деликоцему холя и гоо типую, Дехайн мебели, «МЕРАLстудис» (7)

пры проекта Евления Поленция, герина Мознан, Варавра Истаратова итекторь Марина Генерики, Мария угавская, Сергей Аглее ила принятистрикта беро «МСРАЦстудае планикие инбели Елеменофё (Ланика) METUAL CTYCHOю +Мастерстрой чон Алексендра Белокопытова финикан подцияных готолнов ная студия Александра Ястребенецкого als 272.6 w



0 0

постяная
начиная
начиная
начиная
стальная







1. Date: The two is the set of the set of





and in the second secon



98

**MOSCOW - RUSSIA** 



От холста

Текст МАРИИ КРИГЕР Фото СЕРГЕЯ и ЕКАТЕРИНЫ МОРГУНОВЫХ Стилист ЕВГЕНИЯ ШУЭР





100 📕





ANTWERPEN - BELGIUM

### **PRIVATE HOUSE**









in apply