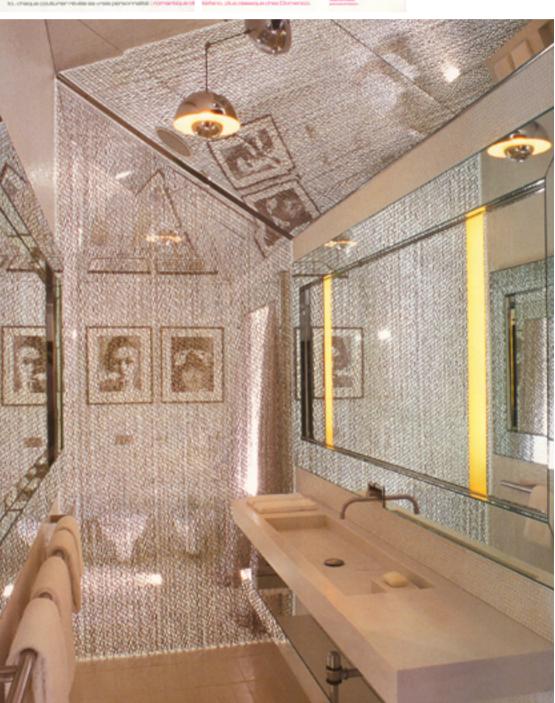

# **OFFICES - HEADQUARTERS**

GLAMOUR TIP 1. USE GLOSSY SURFACES: 'GLASS AND MIRRORS CREATE A REFINED, CHIC ATMOSPHERE, BUT TO AVOID AN OVER THE TOP 'MIRROR ROOM' EFFECT, BALANCE THEM WITH OFAGUE, MATT AND ROUGH TEXTURES.'

COLOCHOWE WELFERER BOARD

GLAMOUR TIP 4. MIX YOUR ERAS: 'FREEDOM TO PLAY IS THE ESSENCE OF JOY. IN BOTH LIFE AND INTERIOR DESIGN. WE LIKE TO COMBINE THE THINGS WE LOVE THE MOST – BAROQUE AND CONTEMPORARY ART AND DESIGN. LIVING IN THE PRESENT DOESN'T HAVE TO MEAN RENOUNCING THE PAST, ALTHOUGH THERE'S NO POINT IN STICKING TO IT!'

Xa with our fashion collections, in the VIP room opposites attract; pale matt floors meet black glass well panelling; sharp angles contrast with curvy solas, and contemporar lines are set against 17th-century pantings, such as this one by Paul do Vos and Theodor Boeyermans, entitled "Diena and Her Nymphs with Hunting Trophy." [>