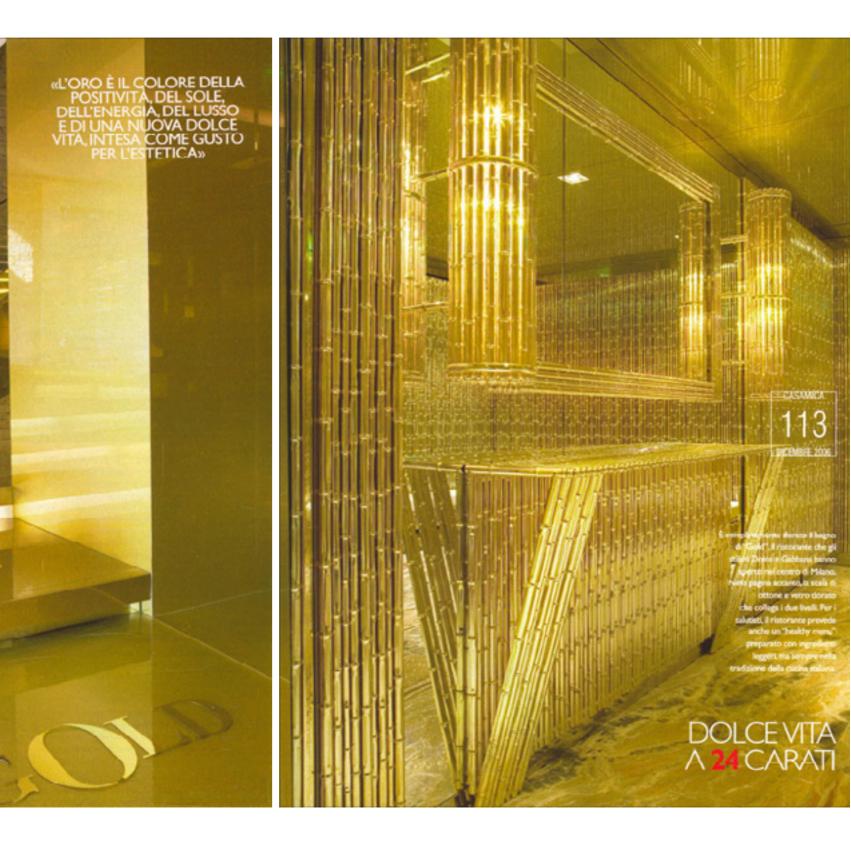

### **RESTAURANT GOLD**

Index Galaxies services persons to use firm persons data total particular science of the service or of months particle science of the service science is persons to the service of the service science is persons to the service of the service science is a service of the service of the service of the service science of the service of the Imposition of a strategiest meaning in the full leaves of the resource of the full spaning with the full leaves of the formation finds of the full leaves of the full

La grande sala al primo piano di "Gold", il ristorante di Domenico Dolce e Stefano Gabbana a Milano, I locali di un ex ristorante-pizzeria, in voga riella Milano degli anni Ottanta, sono stati completamente ridisegnati da un progetto firmato da Studio +Arch, Studio Laviani e architetto Gianmaria Tomo, Gli arredi sono stati disegnati da Fernuccio Laviani. I lampadari, disegnati in esclusiva, sono di Barovier & Toso.

esen ca

DICEMBRE 2006

β

UN LINGOTTO PREZIOSO, LUMINOSO, CALDO, LUSSUOSO, E CON IL MENU DELLA CUCHNA MEDITERRANEA. ECCO Gold, IL RISTORANTE CHE DOMENICO DOLCE E STEFANO GABBANA HANNO APERTO PER CAMBIARE LA NOTTE DI MILANO

di HICHELE CIAVARELLA foto di RUY TEIXEIRA

FRANCOROSSO MILAN - ITALY