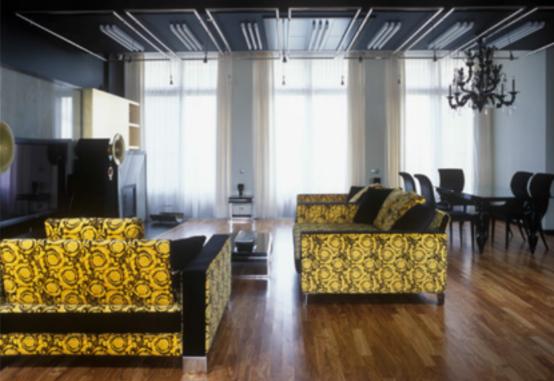

, изголовые и потопочный «козырёк-—панетями из нежнейшего нубука цвета кофе с иколжом. Декоратиеные икосоны на потопке выполнены из ясени и металла, тонарованного под состаренное опребро (13)

На странице справа верху: Один из детских санузлов (14)

санузлов (14) Внеду Ванная комнала хознев по плоцади не уступает спальне. Понецинен просторнос: здесь есть большое онно и сауна, черва стеклянную дерь, которой можнопобовалься видами побовалься видами побовалься видами повторяющим ей очертания, наясдется светильники, скрытые за шарами на болемского хрусталя. Стеная укращена каменьвам паено (скупаля Слена укращена каменьвам паено (скупаля) и конето брабетьското мрамора. Стена и пол выложены светлим мрамором. с красиевъми серьами прожитками (15)



MOSCOW - RUSSIA

### **PRIVATE APARTMENT**







MOSCOW - RUSSIA

94

# **PRIVATE APARTMENT**























провротные в прино-кей вторет центом отдетике хологому па-раплениениетода, раз-деликоцему холя и гоо типую, Дехайн мебели, «МЕРАLстудис» (7)

пры проекта Евления Поленция, герина Мознан, Варавра Истаратова итекторь Марина Генерики, Мария угавская, Сергей Аглее ила принятистрикта беро «МСРАЦстудае планикие инбели Елеменофё (Ланика) METUAL CTYCHOю +Мастерстрой чон Алексендра Белокопытова финикан подцияных готолнов ная студия Александра Ястребенецкого als 272.6 w



0 0

постяная
начиная
начиная
начиная
стальная







1. Date: The two is the set of the set of





and in the second secon



98

**MOSCOW - RUSSIA** 



От холста

Текст МАРИИ КРИГЕР Фото СЕРГЕЯ и ЕКАТЕРИНЫ МОРГУНОВЫХ Стилист ЕВГЕНИЯ ШУЭР





100 📕





ANTW