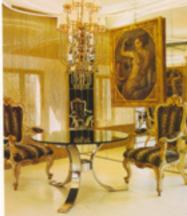

Stefano Gabbana

PAGINA PRECIDENTE: la cucina professionale di Villa Olivetta. IN ALTO: nella sala da pranzo di Villa Bianca sono stati abbinati mobili barocchi e arcedi stile anni Settanta. A supertra: una camera di Villa Bianca è interamente rivestita di specchi. Anche questo ambiente deve il suo carattere al contrasto tra antico e moderno.