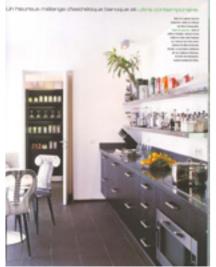

# **OFFICES - HEADQUARTERS**

GLAMOUR TIP 1. USE GLOSSY SURFACES: 'GLASS AND MIRRORS CREATE A REFINED, CHIC ATMOSPHERE, BUT TO AVOID AN OVER THE TOP 'MIRROR ROOM' EFFECT, BALANCE THEM WITH OFAGUE, MATT AND ROUGH TEXTURES.'

COLOCHOWE WELFERER BOARD

GLAMOUR TIP 4. MIX YOUR ERAS: 'FREEDOM TO PLAY IS THE ESSENCE OF JOY. IN BOTH LIFE AND INTERIOR DESIGN. WE LIKE TO COMBINE THE THINGS WE LOVE THE MOST – BAROQUE AND CONTEMPORARY ART AND DESIGN. LIVING IN THE PRESENT DOESN'T HAVE TO MEAN RENOUNCING THE PAST, ALTHOUGH THERE'S NO POINT IN STICKING TO IT!'

Xa with our fashion collections, in the VIP room opposites attract; pale matt floors meet black glass well panelling; sharp angles contrast with curvy solas, and contemporar lines are set against 17th-century pantings, such as this one by Paul do Vos and Theodor Boeyermans, entitled "Diena and Her Nymphs with Hunting Trophy." [>