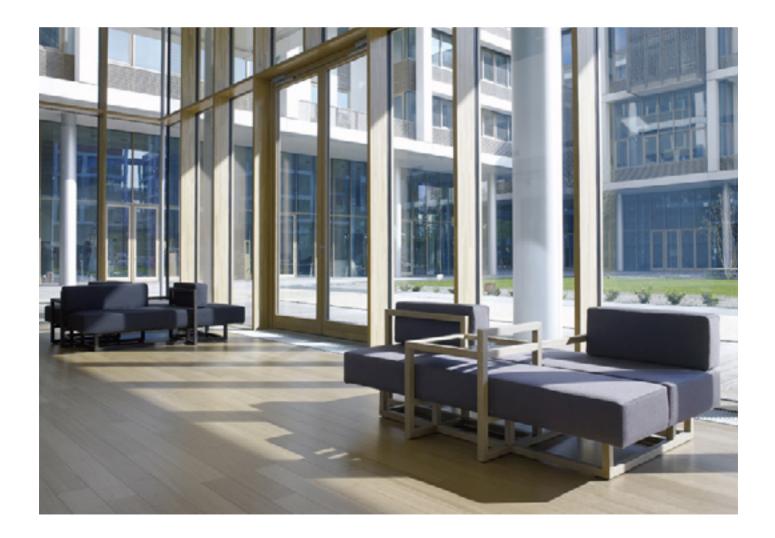

# **OFFICES - HEADQUARTERS**

GLAMOUR TIP 1. USE GLOSSY SURFACES: 'GLASS AND MIRRORS CREATE A REFINED, CHIC ATMOSPHERE, BUT TO AVOID AN OVER THE TOP 'MIRROR ROOM' EFFECT, BALANCE THEM WITH OFAGUE, MATT AND ROUGH TEXTURES.'