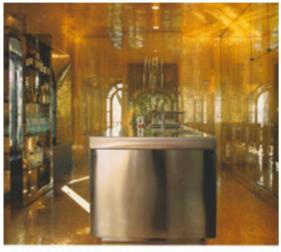

### **RESTAURANT GOLD**

Index Galaxies services persons to use firm persons data total particular science of the service or of months particle science of the service science is persons to the service of the service science is persons to the service of the service science is a service of the service of the service of the service science of the service of the Imposition of a strategiest meaning in the full leaves of the resource of the full spaning with the full leaves of the formation finds of the full leaves of the full

La grande sala al primo piano di "Gold", il ristorante di Domenico Dolce e Stefano Gabbana a Milano, I locali di un ex ristorante-pizzeria, in voga riella Milano degli anni Ottanta, sono stati completamente ridisegnati da un progetto firmato da Studio +Arch, Studio Laviani e architetto Gianmaria Tomo, Gli arredi sono stati disegnati da Fernuccio Laviani. I lampadari, disegnati in esclusiva, sono di Barovier & Toso.

esen ca

DICEMBRE 2006

β

UN LINGOTTO PREZIOSO, LUMINOSO, CALDO, LUSSUOSO, E CON IL MENU DELLA CUCHNA MEDITERRANEA. ECCO Gold, IL RISTORANTE CHE DOMENICO DOLCE E STEFANO GABBANA HANNO APERTO PER CAMBIARE LA NOTTE DI MILANO