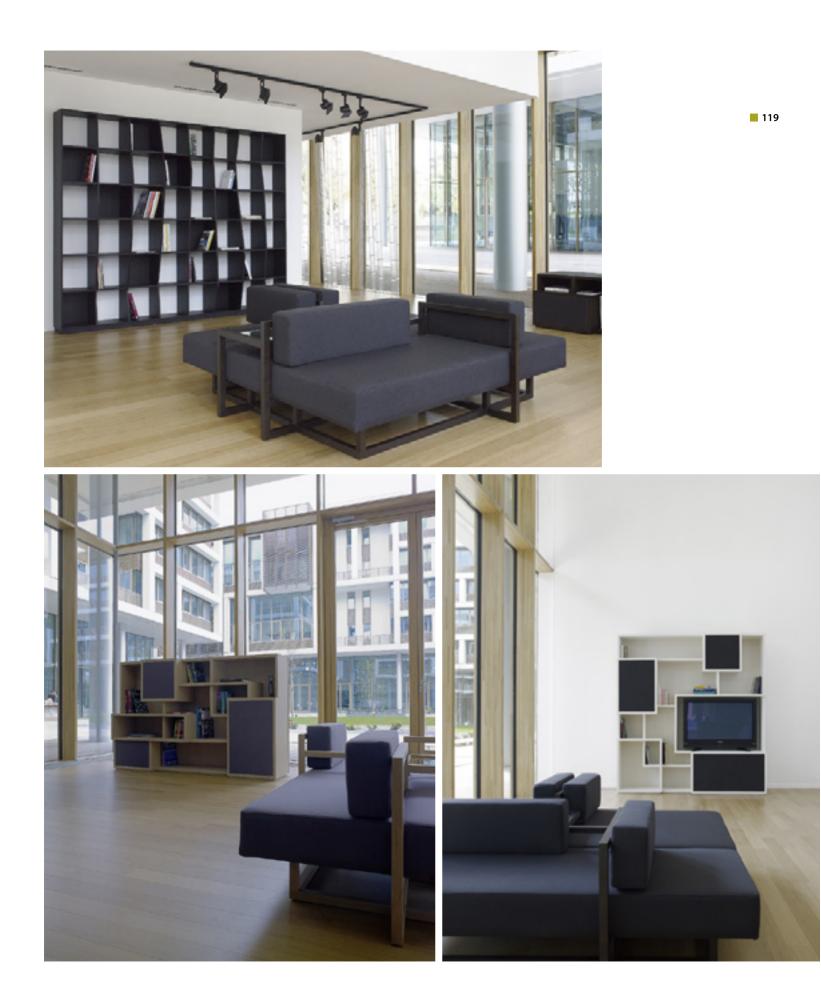

# **OFFICES - HEADQUARTERS**

GLAMOUR TIP 1. USE GLOSSY SURFACES: 'GLASS AND MIRRORS CREATE A REFINED, CHIC ATMOSPHERE, BUT TO AVOID AN OVER THE TOP 'MIRROR ROOM' EFFECT, BALANCE THEM WITH OFAGUE, MATT AND ROUGH TEXTURES.'