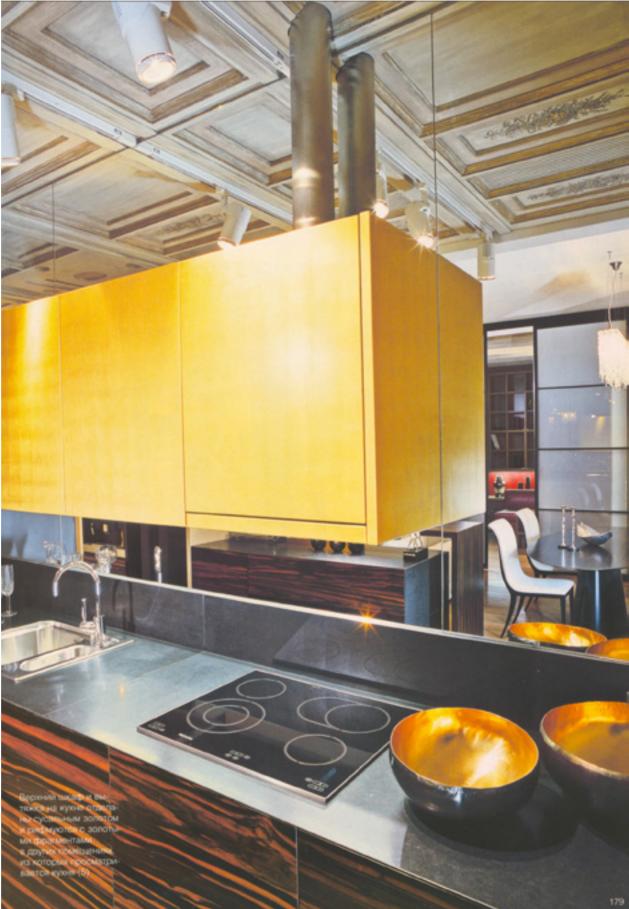

# **PRIVATE APARTMENT**

Леторы проекта архитекторы Белений Поленцие, Биатерина Моечан (архитектурное бюро Мезаізбибо) Общая плоцадь 380 м<sup>2</sup>

нашим чертскам и эскикам. Так, специально для этого интерьера Евтемий спроекторовал обеденный стол Персолтух» с працадованских интернетики стол Персолтух» с працадованских интернетики и коллекции заказчика, письменный стол с баром и аффентные крустимные сентимизио, инторые працати вартернетик рикола и иле. Кроме того, по задавано Тателинке флорентийской мозаки да уникальных каченны итальноськи скульттор Мауро Монтолан создал в технике флорентийской мозаки да уникальных каченных планоо-дая интов компиты и гостекого-санула. Таб сани ведосовийобляе впученостику интернаторанут дорономо и рачественных истерновую, споквы парадокой хова нартораобля мархительной технике, док парадокой хова нартораобля мархительной техногоров, которая народано созвания а разгоственных истерновую и доколько созваную в обля мархительной техноров котора насоковансе правообля, мархительной техноров, которая народоков и вредство разполети постикова, саста помещения нарист разполетие превоситу-мортор и насокование праворатили тостичной, столовой, кроня, кабенета и воркара, "Билий и вистике, Бумери ися прото цестов, разокования поторы и параговски постоятельно на каторарово параговски и постоя и доколька поредора, "Билий и вистике, бърмери исятора и насокования вредорровом на драговскиотов расстров, как и добовай параст стром, произости постояния и каже пакета на поредторание полности особую тубяну. Симеска доростоная катериално полносния и каже пакета на поредсовани полнеровски полносние и каже пакета на поредрововани полнеровски и полносние и каже пакета на поредсовани, полнеровски и полносние и каже пакета на поредстром, произстваю полносние и каже пакета на торастром, произстваю полносние и каже пакета на поредная и полнеровски полносние и каже пакета на торастром, произстваю полносние и каже пакета на торастром, произстваю полносние и каже пакета на торастром, произстваю полносние и каже пакета на торатака, дороссны арибосси и состровени со катериа на констра, токая, дороссны арибосси и сос

Для стола в Италии были спиты оригимальные скатерти, не мешающие вращению верхней части стола

Sectors Control of Con

Статусный характер интерьера подчёркнут дорогным и качественными материалами

ap name

#### ИНТЕРЬЕР

Стены спальни хознев отраланы эраблем, сома кроавть, изголовые и потопочный «козырёк-—панетями из нежнейшего нубука цвета кофе с иколжом. Декоратиеные икосоны на потопке выполнены из ясени и металла, тонарованного под состаренное опребро (13)

На странице справа верху: Один из детских санузлов (14)

санузлов (14) Внеду Ванная комнала хознев по плоцади не уступает спальне. Понецинен просторнос: здесь есть большое онно и сауна, черва стеклянную дерь, которой можнопобовалься видами побовалься видами побовалься видами повторяющим ей очертания, наясдется светильники, скрытые за шарами на болемского хрусталя. Стеная укращена каменьвам паено (скупаля Слена укращена каменьвам паено (скупаля) и конето брабетьското мрамора. Стена и пол выложены светлим мрамором. с красиевъми серьами прожитками (15)