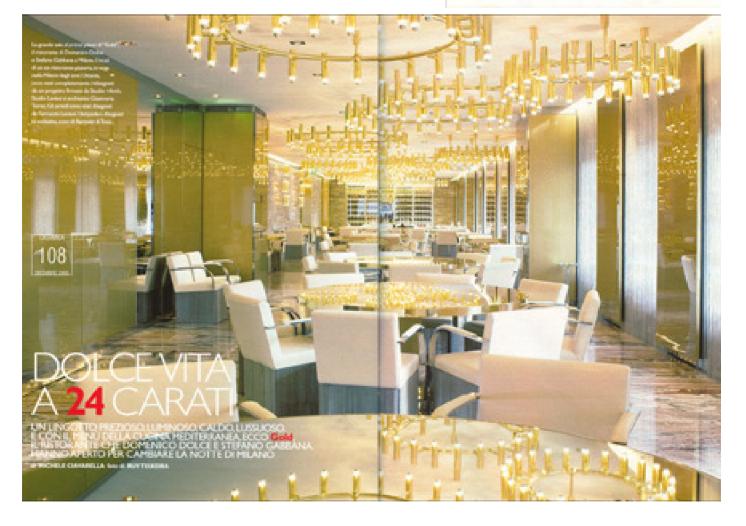

La grande sala al primo piano di "Gold", il ristorante di Domenico Dolce e Stefano Gabbana a Milano, I locali di un ex ristorante-pizzeria, in voga riella Milano degli anni Ottanta, sono stati completamente ridisegnati da un progetto firmato da Studio +Arch, Studio Laviani e architetto Gianmaria Tomo, Gli arredi sono stati disegnati da Fernuccio Laviani. I lampadari, disegnati in esclusiva, sono di Barovier & Toso.

esen ca

DICEMBRE 2006

β

UN LINGOTTO PREZIOSO, LUMINOSO, CALDO, LUSSUOSO, E CON IL MENU DELLA CUCHNA MEDITERRANEA. ECCO Gold, IL RISTORANTE CHE DOMENICO DOLCE E STEFANO GABBANA HANNO APERTO PER CAMBIARE LA NOTTE DI MILANO

di HICHELE CIAVARELLA foto di RUY TEIXEIRA

FRANCOROSSO MILAN - ITALY