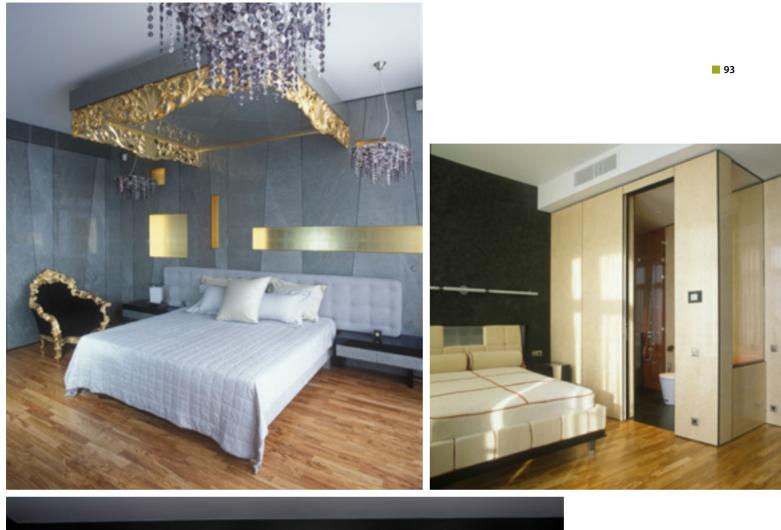

ть, изголовые и потопочный «козырёк-—панетями из нежнейшего нубука цвета кофе с иколжом. Декоратиеные икосоны на потопке выполнены из ясени и металла, тонарованного под состаренное опребро (13)

На странице справа верху: Один из детских санузлов (14)

санузлов (14) Внеду Ванная комнала хознев по плоцади не уступает спальне. Понецинен просторнос: здесь есть большое онно и сауна, черва стеклянную дерь, которой можнопобовалься видами побовалься видами побовалься видами повторяющим ей очертания, наясдется светильники, скрытые за шарами на болемского хрусталя. Стеная укращена каменьвам паено (скупаля Слена укращена каменьвам паено (скупаля) и конето брабетьското мрамора. Стена и пол выложены светлим мрамором. с красиевъми серьами прожитками (15)



MOSCOW - RUSSIA

### **PRIVATE APARTMENT**







MOSCOW - RUSSIA

94

# **PRIVATE APARTMENT**























провротные в прино-кей вторет центом отдетике хологому па-раплениениетода, раз-деликоцему холя и гоо типую, Дехайн мебели, «МЕРАLстудис» (7)

пры проекта Евления Поленция, герина Мознан, Варавра Истаратова итекторь Марина Генерики, Мария угавская, Сергей Аглее ила принятистрикта беро «МСРАЦстудае планикие инбели Елеменофё (Ланика) METUAL CTYCHOю +Мастерстрой чон Алексендра Белокопытова финикан подцияных готолнов ная студия Александра Ястребенецкого als 272.6 w



0 0

постяная
начиная
начиная
начиная
стальная







1. Date: The two is the set of the set of





and in the second secon



98

**MOSCOW - RUSSIA** 



От холста

Текст МАРИИ КРИГЕР Фото СЕРГЕЯ и ЕКАТЕРИНЫ МОРГУНОВЫХ Стилист ЕВГЕНИЯ ШУЭР





100 📕





AN