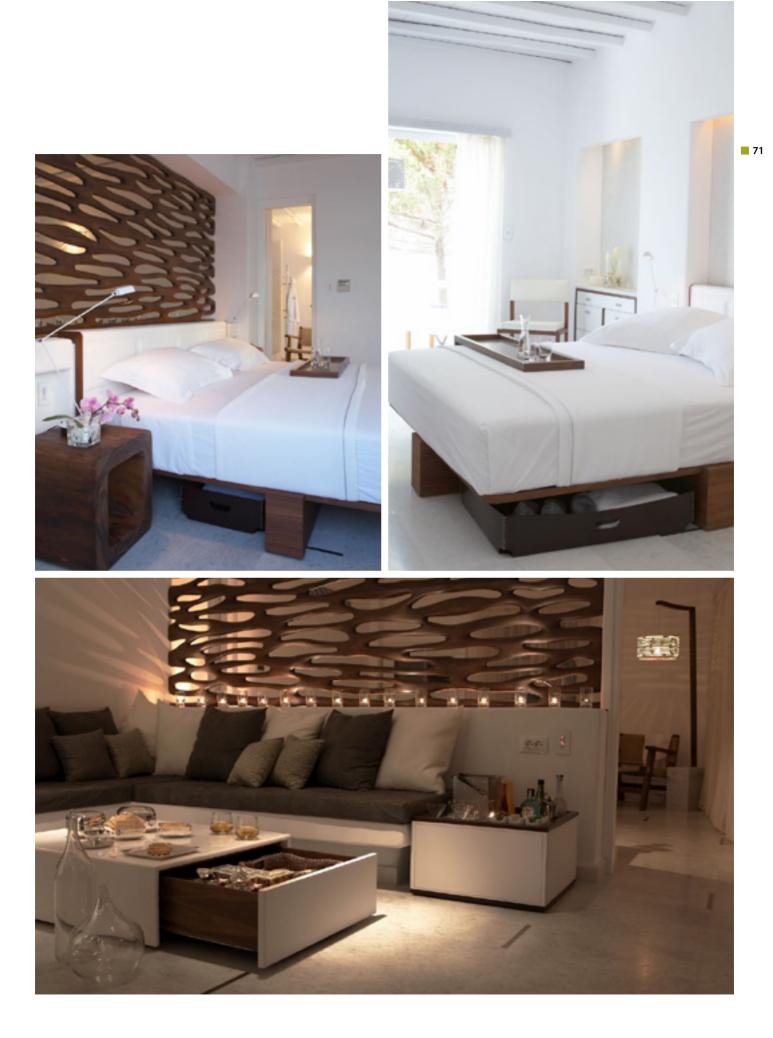

anti candidi segneggi di gendine terminati di petuane e la della sono Onem percengite collecto i un teggentario conser alla della con-

In a los assesses de la conserva de











"Le case sono uno specchio delle persone che le abitano, anzi, sono esse stesse pezzi di vita. Per me, che ho una visione romantica dell'esistenza, ogni casa è sona sorta di scatola che racchiude i ricordi più belli.

Stefano Gabbana

PAGINA PRECIDENTE: la cucina professionale di Villa Olivetta. IN ALTO: nella sala da pranzo di Villa Bianca sono stati abbinati mobili barocchi e arcedi stile anni Settanta. A supertra: una camera di Villa Bianca è interamente rivestita di specchi. Anche questo ambiente deve il suo carattere al contrasto tra antico e moderno.

BELVEDERE MIKONOS - GREECE

## SMALL LUXURY HOTEL









STAVROS S. NIARCHOS ST.MORTIZ - SWITZERLAND

### **PRIVATE APARTMENT**







#### STAVROS S.NIARCHOS

St. Moritz, Svizzera 24 Febraio 1988

Caro Signor Tagliabue,

Le scrivo per esprimerle la mia grande soddisfazione e ammirazione per il lavoro da lei eseguito nella mia casa. La qualità della sua mano d'opera e l'estrema attenzione ai particolari hanno creato un capolavoro unico pei i nostri tempi.

Il soffitto è il risultato di lavoro e impegno eccezionale, sia da parte sua che dei suoi lavoranti ai Quali estendo la mia stima e gratitudine.

Colgo Questa occasione anche per ringraziarla del suo dono, il bellissimo vassoio è un costante ricordo in miniatura della alta qualità del lavoro eseguito da lei e dalla sua impresa.

A lei ed a tutti i suoi collaboratori le mie piu sentite co