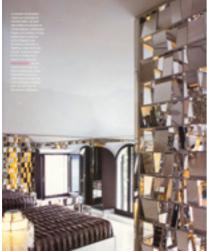

# **OFFICES - HEADQUARTERS**

GLAMOUR TIP 1. USE GLOSSY SURFACES: 'GLASS AND MIRRORS CREATE A REFINED, CHIC ATMOSPHERE, BUT TO AVOID AN OVER THE TOP 'MIRROR ROOM' EFFECT, BALANCE THEM WITH OFAGUE, MATT AND ROUGH TEXTURES.'

COLOCHOWE WELFERER BOARD

GLAMOUR TIP 4. MIX YOUR ERAS: 'FREEDOM TO PLAY IS THE ESSENCE OF JOY. IN BOTH LIFE AND INTERIOR DESIGN. WE LIKE TO COMBINE THE THINGS WE LOVE THE MOST – BAROQUE AND CONTEMPORARY ART AND DESIGN. LIVING IN THE PRESENT DOESN'T HAVE TO MEAN RENOUNCING THE PAST, ALTHOUGH THERE'S NO POINT IN STICKING TO IT!'

Xa with our fashion collections, in the VIP room opposites attract; pale matt floors meet black glass well panelling; sharp angles contrast with curvy solas, and contemporar lines are set against 17th-century pantings, such as this one by Paul do Vos and Theodor Boeyermans, entitled "Diena and Her Nymphs with Hunting Trophy." [>