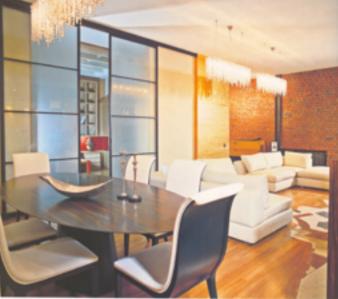

нейшего нубука цвета кофе с иколжом. Декоратиеные икосоны на потопке выполнены из ясени и металла, тонарованного под состаренное опребро (13)

На странице справа верху: Один из детских санузлов (14)

санузлов (14) Внеду Ванная комнала хознев по плоцади не уступает спальне. Понецинен просторнос: здесь есть большое онно и сауна, черва стеклянную дерь, которой можнопобовалься видами побовалься видами побовалься видами повторяющим ей очертания, наясдется светильники, скрытые за шарами на болемского хрусталя. Стеная укращена каменьвам паено (скупаля Слена укращена каменьвам паено (скупаля) и конето брабетьското мрамора. Стена и пол выложены светлим мрамором. с красиевъми серьами прожитками (15)



MOSCOW - RUSSIA

### **PRIVATE APARTMENT**







MOSCOW - RUSSIA

94

# **PRIVATE APARTMENT**























провротные в прино-кей вторет центом отдетике хологому па-раплениениетода, раз-деликоцему холя и гоо типую, Дехайн мебели, «МЕРАLстудис» (7)

пры проекта Евления Поленция, герина Мознан, Варавра Истаратова итекторь Марина Генерики, Мария угавская, Сергей Аглее ила принятистрикта беро «МСРАЦстудае планикие инбели Елеменофё (Ланика) METUAL CTYCHOю +Мастерстрой чон Алексендра Белокопытова финикан подцияных готолнов ная студия Александра Ястребенецкого als 272.6 w



0 0

постяная
начиная
начиная
начиная
стальная







1. Date: The two is the set of the set of





and in the second secon



98

**MOSCOW - RUSSIA** 



От холста

Текст МАРИИ КРИГЕР Фото СЕРГЕЯ и ЕКАТЕРИНЫ МОРГУНОВЫХ Стилист ЕВГЕНИЯ ШУЭР





100 📕





ANTWERPEN - BELGIUM

### **PRIVATE HOUSE**









in