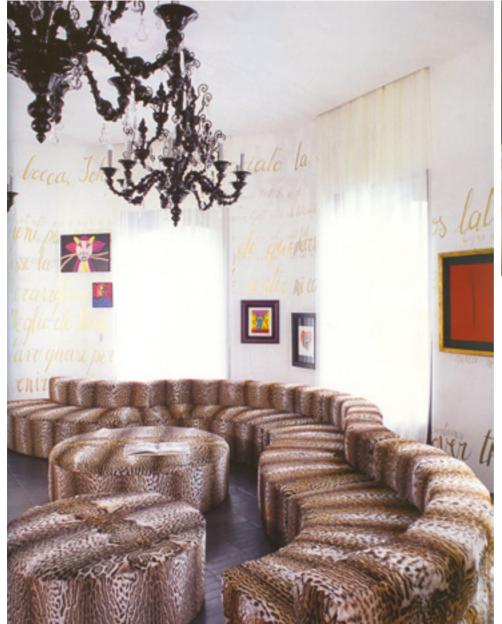

Stefano Gabbana

PAGINA PRECIDENTE: la cucina professionale di Villa Olivetta. IN ALTO: nella sala da pranzo di Villa Bianca sono stati abbinati mobili barocchi e arcedi stile anni Settanta. A supertra: una camera di Villa Bianca è interamente rivestita di specchi. Anche questo ambiente deve il suo carattere al contrasto tra antico e moderno.