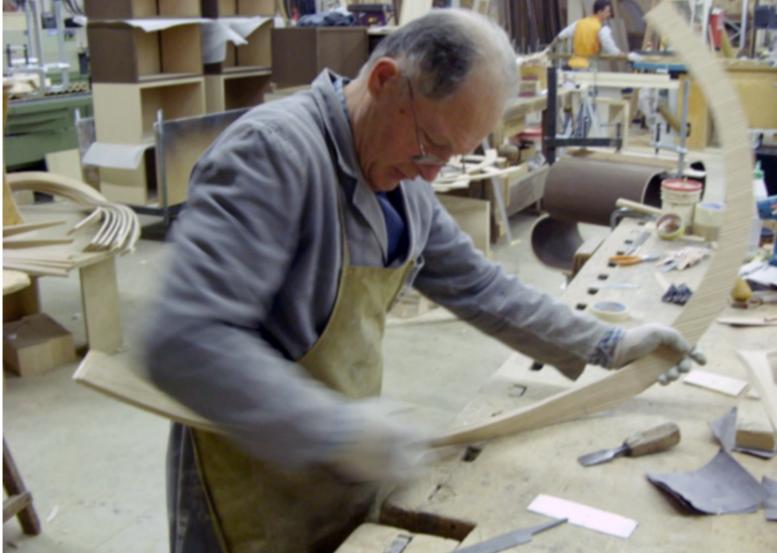

# Techniques and materials

In every individual manufacturing process, we can guarantee working techniques of the highest quality. Light, thin sheets of wood are coated with resins and glues and laid carefully in dies which have been designed according to the shape we wish to achieve. Then comes the first stage of heating and pressing, so that the wood takes on the shape we want. A computer- controlled machine then works on these items, which are later finished by hand. Finally, the various parts are assembled and polished. There is no way that this can be spoken of as a "production line": these are all one-offs.

with extremely skilled craftsmen and three-dimensional modelling software.