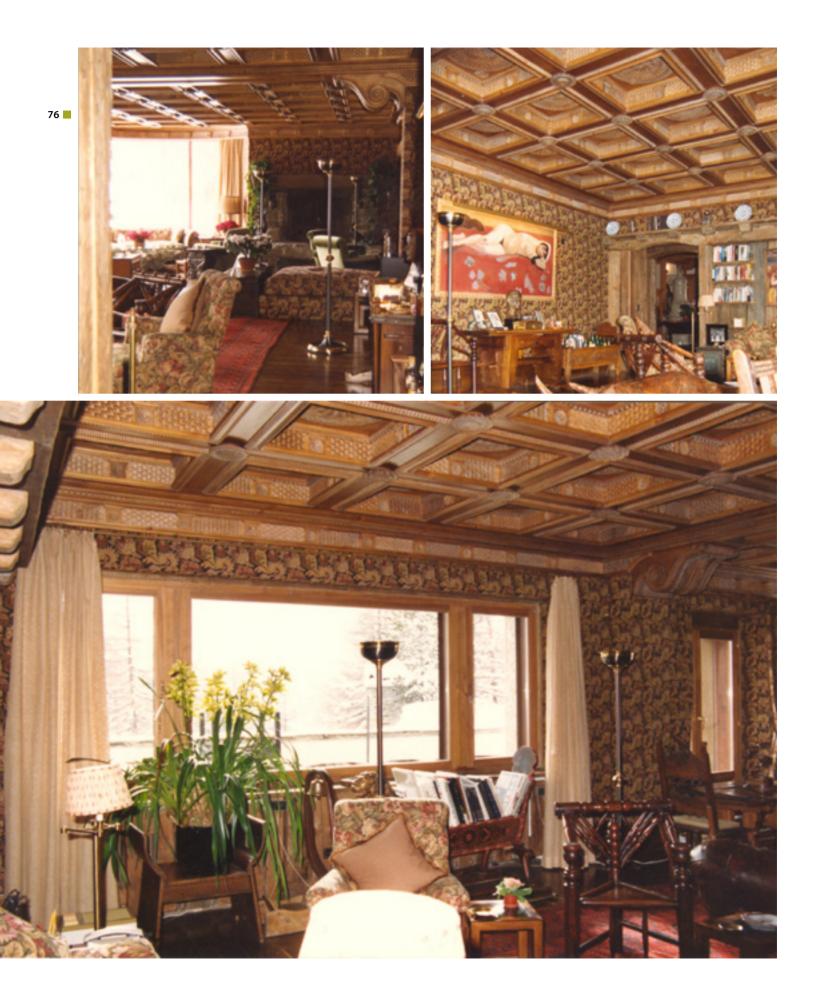

## SMALL LUXURY HOTEL

STAVROS S. NIARCHOS ST.MORTIZ - SWITZERLAND

### **PRIVATE APARTMENT**

#### STAVROS S.NIARCHOS

St. Moritz, Svizzera 24 Febraio 1988

Caro Signor Tagliabue,

Le scrivo per esprimerle la mia grande soddisfazione e ammirazione per il lavoro da lei eseguito nella mia casa. La qualità della sua mano d'opera e l'estrema attenzione ai particolari hanno creato un capolavoro unico pei i nostri tempi.

Il soffitto è il risultato di lavoro e impegno eccezionale, sia da parte sua che dei suoi lavoranti ai Quali estendo la mia stima e gratitudine.

Colgo Questa occasione anche per ringraziarla del suo dono, il bellissimo vassoio è un costante ricordo in miniatura della alta qualità del lavoro eseguito da lei e dalla sua impresa.

A lei ed a tutti i suoi collaboratori le mie piu sentite congratulazioni.

Sinceramente,

Stavros S. Niarchos

Sig. TAGLIABUE Ditta Tagliabue Daniele di Luciano Tagliabue & C. s.n.c. Via Torino 29 22063 CANTU (COMO)