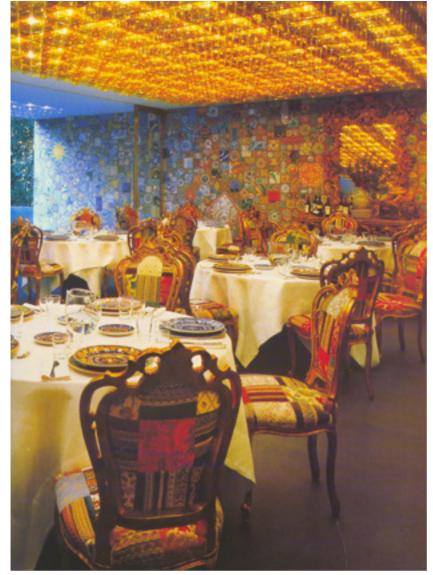

La grande sala al primo piano di "Gold", il ristorante di Domenico Dolce e Stefano Gabbana a Milano, I locali di un ex ristorante-pizzeria, in voga riella Milano degli anni Ottanta, sono stati completamente ridisegnati da un progetto firmato da Studio +Arch, Studio Laviani e architetto Gianmaria Tomo, Gli arredi sono stati disegnati da Fernuccio Laviani. I lampadari, disegnati in esclusiva, sono di Barovier & Toso.

esen ca

DICEMBRE 2006

β

UN LINGOTTO PREZIOSO, LUMINOSO, CALDO, LUSSUOSO, E CON IL MENU DELLA CUCHNA MEDITERRANEA. ECCO Gold, IL RISTORANTE CHE DOMENICO DOLCE E STEFANO GABBANA HANNO APERTO PER CAMBIARE LA NOTTE DI MILANO