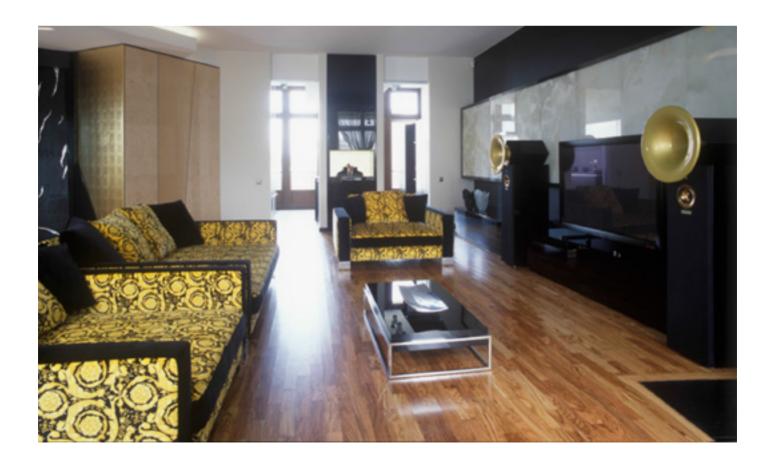

авть, изголовые и потопочный «козырёк-—панетями из нежнейшего нубука цвета кофе с иколжом. Декоратиеные икосоны на потопке выполнены из ясени и металла, тонарованного под состаренное опребро (13)

На странице справа верху: Один из детских санузлов (14)

санузлов (14) Внеду Ванная комнала хознев по плоцади не уступает спальне. Понецинен просторнос: здесь есть большое онно и сауна, черва стеклянную дерь, которой можнопобовалься видами побовалься видами побовалься видами повторяющим ей очертания, наясдется светильники, скрытые за шарами на болемского хрусталя. Стеная укращена каменьвам паено (скупаля Слена укращена каменьвам паено (скупаля) и конето брабетьското мрамора. Стена и пол выложены светлим мрамором. с красиевъми серьами прожитками (15)



MOSCOW - RUSSIA

### **PRIVATE APARTMENT**







MOSCOW - RUSSIA

94

# **PRIVATE APARTMENT**























провротные в прино-кей вторет центом отдетике хологому па-раплениениетода, раз-деликоцему холя и гоо типую, Дехайн мебели, «МЕРАLстудис» (7)

пры проекта Евления Поленция, герина Мознан, Варавра Истаратова итекторь Марина Генерики, Мария угавская, Сергей Аглее ила принятистрикта беро «МСРАЦстудае планикие инбели Елеменофё (Ланика) METUAL CTYCHOю +Мастерстрой чон Алексендра Белокопытова финикан подцияных готолнов ная студия Александра Ястребенецкого als 272.6 w



0 0

постяная
начиная
начиная
начиная
стальная







1. Date: The two is the set of the set of





and in the second secon



98

**MOSCOW - RUSSIA** 



От холста

Текст МАРИИ КРИГЕР Фото СЕРГЕЯ и ЕКАТЕРИНЫ МОРГУНОВЫХ Стилист ЕВГЕНИЯ ШУЭР





100 📕