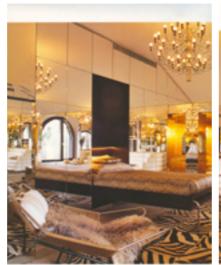

# **OFFICES - HEADQUARTERS**

GLAMOUR TIP 1. USE GLOSSY SURFACES: 'GLASS AND MIRRORS CREATE A REFINED, CHIC ATMOSPHERE, BUT TO AVOID AN OVER THE TOP 'MIRROR ROOM' EFFECT, BALANCE THEM WITH OFAGUE, MATT AND ROUGH TEXTURES.'

COLOCHOWE WELFERER BOARD

GLAMOUR TIP 4. MIX YOUR ERAS: 'FREEDOM TO PLAY IS THE ESSENCE OF JOY. IN BOTH LIFE AND INTERIOR DESIGN. WE LIKE TO COMBINE THE THINGS WE LOVE THE MOST – BAROQUE AND CONTEMPORARY ART AND DESIGN. LIVING IN THE PRESENT DOESN'T HAVE TO MEAN RENOUNCING THE PAST, ALTHOUGH THERE'S NO POINT IN STICKING TO IT!'

Xa with our fashion collections, in the VIP room opposites attract; pale matt floors meet black glass well panelling; sharp angles contrast with curvy solas, and contemporar lines are set against 17th-century pantings, such as this one by Paul do Vos and Theodor Boeyermans, entitled "Diena and Her Nymphs with Hunting Trophy." [>