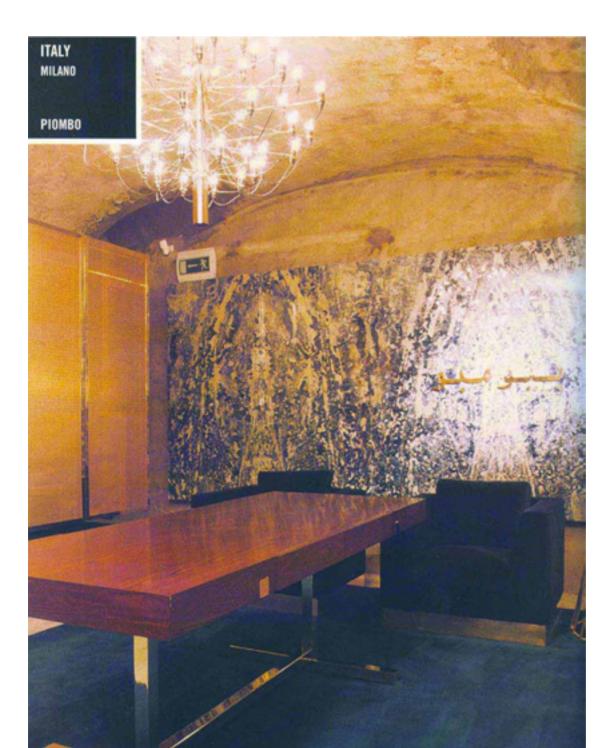

menico Dolce e Stefano Gabbana a Milano, I locali di un ex ristorante-pizzeria, in voga riella Milano degli anni Ottanta, sono stati completamente ridisegnati da un progetto firmato da Studio +Arch, Studio Laviani e architetto Gianmaria Tomo, Gli arredi sono stati disegnati da Fernuccio Laviani. I lampadari, disegnati in esclusiva, sono di Barovier & Toso.

esen ca

DICEMBRE 2006

β

UN LINGOTTO PREZIOSO, LUMINOSO, CALDO, LUSSUOSO, E CON IL MENU DELLA CUCHNA MEDITERRANEA. ECCO Gold, IL RISTORANTE CHE DOMENICO DOLCE E STEFANO GABBANA HANNO APERTO PER CAMBIARE LA NOTTE DI MILANO

di HICHELE CIAVARELLA foto di RUY TEIXEIRA





FRANCOROSSO MILAN - ITALY

# **TRAVEL SHOP**





SOCIETY MONTE CARLO - PRINCIPATO DI MONACO

### MAN FASHION SHOP







PIOMBO MILAN - ITALY

# MEN'S WEAR SHOWROOM





MILAN - ITALY

#### JAPANESE RESTAURANT













CARLO PAZOLINI ST.PETERSBURG - RUSSIA / BEIJING - CHINA

#### **MONOBRAND SHOWROOM**















SOCIETY / LIMONTA MILAN - ITALY

44

## **TEXTILES SHOWROOM**





AL OTHMAN BAHREIN

46

#### WOMEN'S FASHION SHOP











GENTEN FLORENCE - ITALY

### **MONOBRAND SHOWROOM**























EMPORIUM BAKU - AZERBAIJAN

### MULTIBRAND LUXURY MALL





















ITALY

62

#### **PRIVATE HOUSES**

































ITALY

66

### **PRIVATE HOUSES**





RIVISTA INTERNAZIONALE DI ARREDAMENTO DESIGN ARCHITETTURA EDIZIONE ITALIANA N. 298 - MARZO 2006 € 5,00 Italy only SPED. ABB. POST. - 45% - ART. 2 COMMA 20/B LEGGE 662/96 - CMP VR

ARCHITECTURAL DIGEST. LE PIU'BELLE CASE DEL MONDO

25<sup>th</sup>

Anniversar