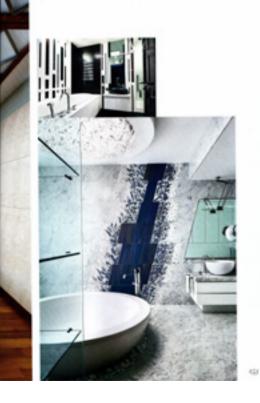

На странице справа верху: Один из детских санузлов (14)

санузлов (14) Внеду Ванная комнала хознев по плоцади не уступает спальне. Понецинен просторнос: здесь есть большое онно и сауна, черва стеклянную дерь, которой можнопобовалься видами побовалься видами побовалься видами повторяющим ей очертания, наясдется светильники, скрытые за шарами на болемского хрусталя. Стеная укращена каменьвам паено (скупаля Слена укращена каменьвам паено (скупаля) и конето брабетьското мрамора. Стена и пол выложены светлим мрамором. с красиевъми серьами прожитками (15)