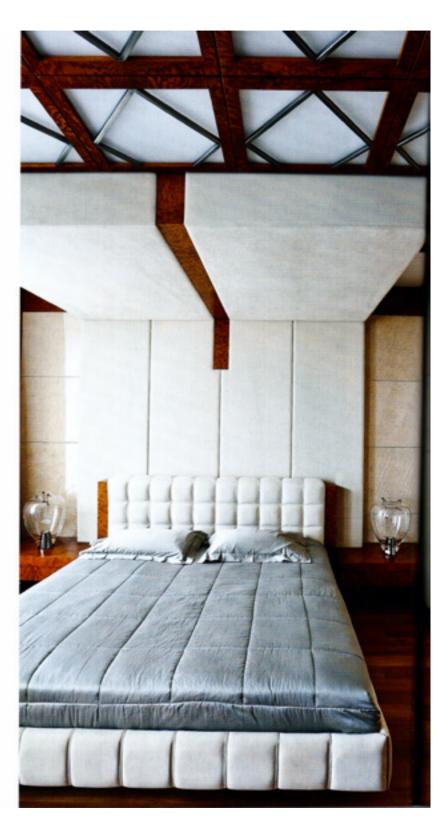

#### ИНТЕРЬЕР

Стены спальни хознев отраланы эраблем, сома кроавть, изголовые и потопочный «козырёк-—панетями из нежнейшего нубука цвета кофе с иколжом. Декоратиеные икосоны на потопке выполнены из ясени и металла, тонарованного под состаренное опребро (13)