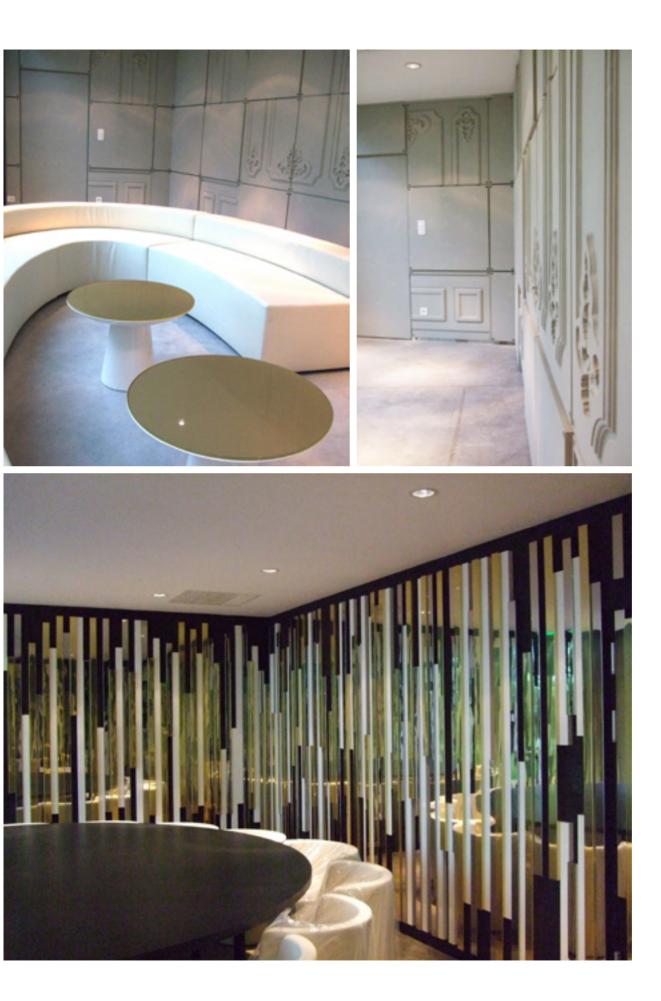

### **RESTAURANT GOLD**

Index Galaxies services persons to use firm persons data total particular science of the service or of months particle science of the service science is persons to the service of the service science is persons to the service of the service science is a service of the service of the service of the service science of the service of the Imposition of a strategiest meaning in the full leaves of the resource of the full spaning with the full leaves of the formation finds of the full leaves of the full

La grande sala al primo piano di "Gold", il ristorante di Domenico Dolce e Stefano Gabbana a Milano, I locali di un ex ristorante-pizzeria, in voga riella Milano degli anni Ottanta, sono stati completamente ridisegnati da un progetto firmato da Studio +Arch, Studio Laviani e architetto Gianmaria Tomo, Gli arredi sono stati disegnati da Fernuccio Laviani. I lampadari, disegnati in esclusiva, sono di Barovier & Toso.