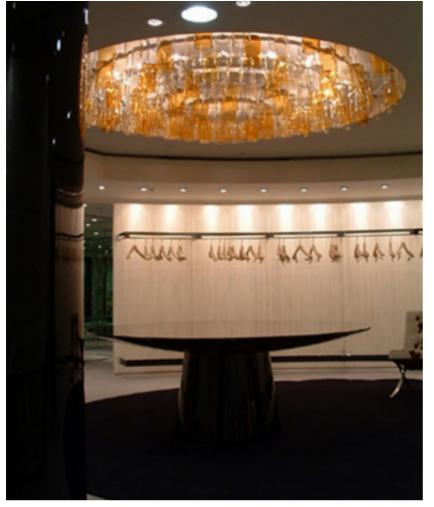

ala al primo piano di "Gold", il ristorante di Domenico Dolce e Stefano Gabbana a Milano, I locali di un ex ristorante-pizzeria, in voga riella Milano degli anni Ottanta, sono stati completamente ridisegnati da un progetto firmato da Studio +Arch, Studio Laviani e architetto Gianmaria Tomo, Gli arredi sono stati disegnati da Fernuccio Laviani. I lampadari, disegnati in esclusiva, sono di Barovier & Toso.

esen ca

DICEMBRE 2006

β

UN LINGOTTO PREZIOSO, LUMINOSO, CALDO, LUSSUOSO, E CON IL MENU DELLA CUCHNA MEDITERRANEA. ECCO Gold, IL RISTORANTE CHE DOMENICO DOLCE E STEFANO GABBANA HANNO APERTO PER CAMBIARE LA NOTTE DI MILANO

di HICHELE CIAVARELLA foto di RUY TEIXEIRA





FRANCOROSSO MILAN - ITALY

# **TRAVEL SHOP**





SOCIETY MONTE CARLO - PRINCIPATO DI MONACO

### MAN FASHION SHOP







PIOMBO MILAN - ITALY

# MEN'S WEAR SHOWROOM





MILAN - ITALY

#### JAPANESE RESTAURANT













CARLO PAZOLINI ST.PETERSBURG - RUSSIA / BEIJING - CHINA

#### **MONOBRAND SHOWROOM**















SOCIETY / LIMONTA MILAN - ITALY

44

## **TEXTILES SHOWROOM**





AL OTHMAN BAHREIN

46

#### WOMEN'S FASHION SHOP











GENTEN FLORENCE - ITALY

### **MONOBRAND SHOWROOM**























EMPORIUM BAKU - AZERBAIJAN

### MULTIBRAND LUXURY MALL





















ITALY

62

#### **PRIVATE HOUSES**

































ITALY

66

### **PRIVATE HOUSES**





RIVISTA INTERNAZIONALE DI ARREDAMENTO DESIGN ARCHITETTURA EDIZIONE ITALIANA N. 298 - MARZO 2006 € 5,00 Italy only SPED. ABB. POST. - 45% - ART. 2 COMMA 20/B LEGGE 662/96 - CMP VR

ARCHITECTURAL DIGEST. LE PIU'