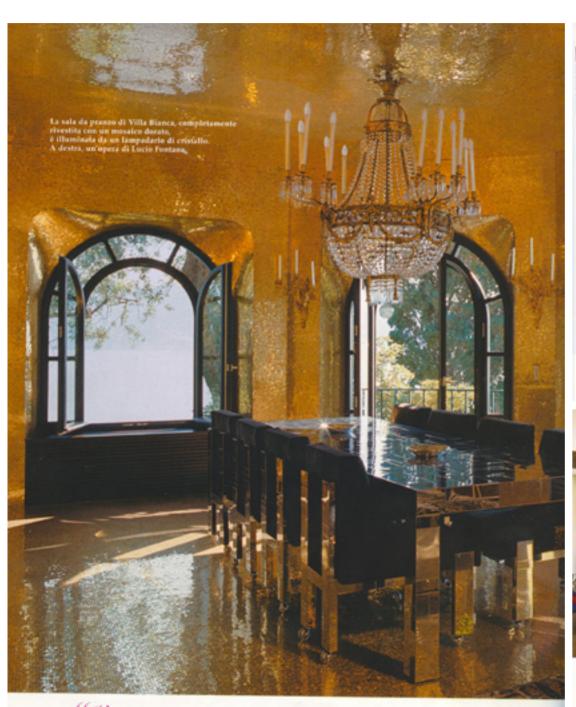

# Arredare in libertà

ESTRO E FANTASIA NUOVE CASE A ROMA, MILANO, LONDRA, BRUXELLES, IN INDIA E IN ARIZONA ... e molto di più

LE VISITE DI AD

"Pilla Bianca è come una fiaba, un mondo da Disneyland, da Cenerentola. Sono ambienti un po' pazzil 33

Stefano Gabbana

PAGINA PRECIDENTE: la cucina professionale di Villa Olivetta. IN ALTO: nella sala da pranzo di Villa Bianca sono stati abbinati mobili barocchi e arcedi stile anni Settanta. A supertra: una camera di Villa Bianca è interamente rivestita di specchi. Anche questo ambiente deve il suo carattere al contrasto tra antico e moderno.