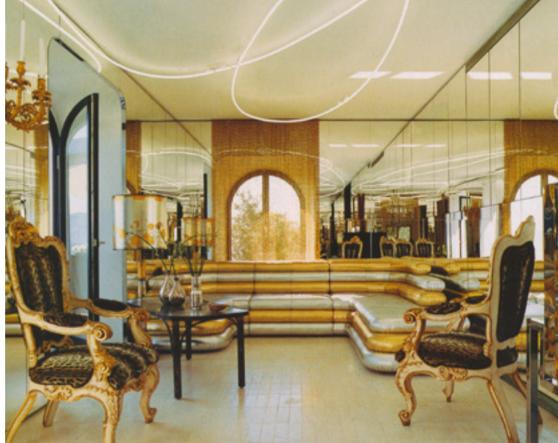

# **OFFICES - HEADQUARTERS**

GLAMOUR TIP 1. USE GLOSSY SURFACES: 'GLASS AND MIRRORS CREATE A REFINED, CHIC ATMOSPHERE, BUT TO AVOID AN OVER THE TOP 'MIRROR ROOM' EFFECT, BALANCE THEM WITH OFAGUE, MATT AND ROUGH TEXTURES.'

COLOCHOWE WELFERER BOARD

GLAMOUR TIP 4. MIX YOUR ERAS: 'FREEDOM TO PLAY IS THE ESSENCE OF JOY. IN BOTH LIFE AND INTERIOR DESIGN. WE LIKE TO COMBINE THE THINGS WE LOVE THE MOST – BAROQUE AND CONTEMPORARY ART AND DESIGN. LIVING IN THE PRESENT DOESN'T HAVE TO MEAN RENOUNCING THE PAST, ALTHOUGH THERE'S NO POINT IN STICKING TO IT!'

Xa with our fashion collections, in the VIP room opposites attract; pale matt floors meet black glass well panelling; sharp angles contrast with curvy solas, and contemporar lines are set against 17th-century pantings, such as this one by Paul do Vos and Theodor Boeyermans, entitled "Diena and Her Nymphs with Hunting Trophy." [>