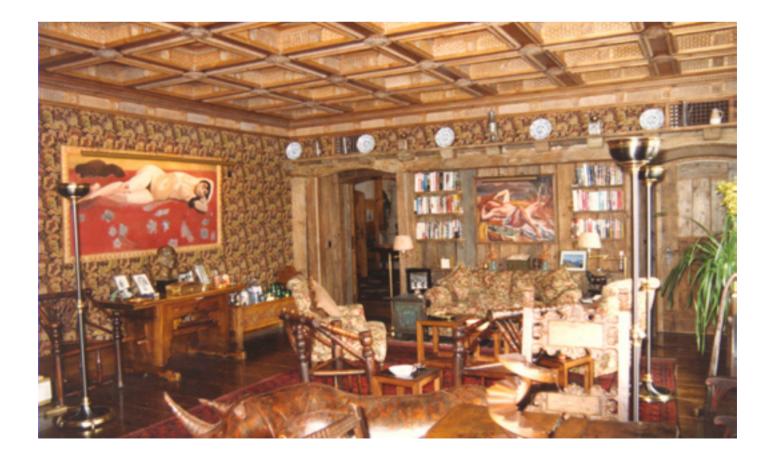

## SMALL LUXURY HOTEL

STAVROS S. NIARCHOS ST.MORTIZ - SWITZERLAND

### **PRIVATE APARTMENT**

#### STAVROS S.NIARCHOS

St. Moritz, Svizzera 24 Febraio 1988

Caro Signor Tagliabue,

Le scrivo per esprimerle la mia grande soddisfazione e ammirazione per il lavoro da lei eseguito nella mia casa. La qualità della sua mano d'opera e l'estrema attenzione ai particolari hanno creato un capolavoro unico pei i nostri tempi.

Il soffitto è il risultato di lavoro e impegno eccezionale, sia da parte sua che dei suoi lavoranti ai Quali estendo la mia stima e gratitudine.

Colgo Questa occasione anche per ringraziarla del suo dono, il bellissimo vassoio è un costante ricordo in miniatura della alta qualità del lavoro eseguito da lei e dalla sua impresa.

A lei ed a tutti i suoi collaboratori le mie piu sentite congratulazioni.

Sinceramente,

Stavros S. Niarchos

Sig. TAGLIABUE Ditta Tagliabue Daniele di Luciano Tagliabue & C. s.n.c. Via Torino 29 22063 CANTU (COMO)