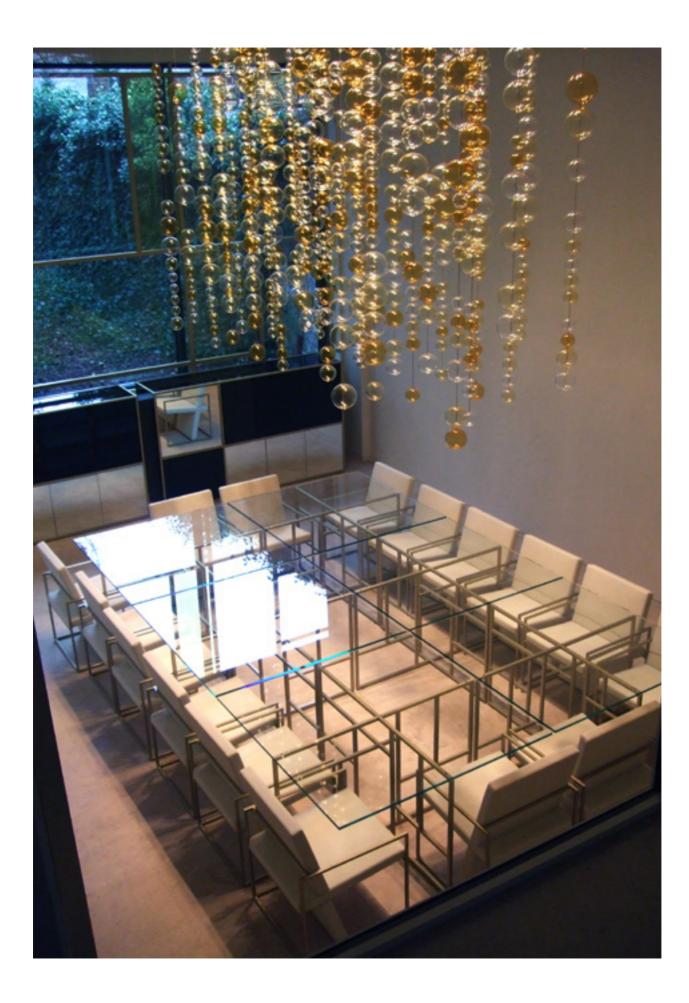

### **RESTAURANT GOLD**

Index Galaxies services persons to use firm persons data total particular science of the service or of months particle science of the service science is persons to the service of the service science is persons to the service of the service science is a service of the service of the service of the service science of the service of the Imposition of a strategiest meaning in the full leaves of the resource of the full spaning with the full leaves of the formation finds of the full leaves of the full

La grande sala al primo piano di "Gold", il ristorante di Domenico Dolce e Stefano Gabbana a Milano, I locali di un ex ristorante-pizzeria, in voga riella Milano degli anni Ottanta, sono stati completamente ridisegnati da un progetto firmato da Studio +Arch, Studio Laviani e architetto Gianmaria Tomo, Gli arredi sono stati disegnati da Fernuccio Laviani. I lampadari, disegnati in esclusiva, sono di Barovier & Toso.