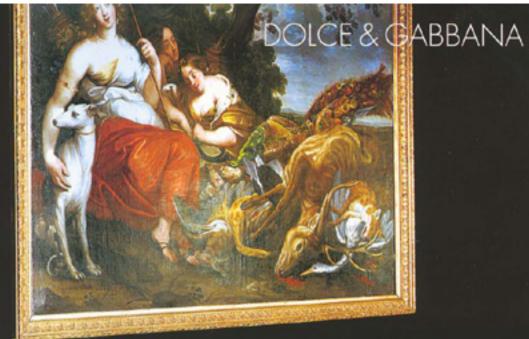

Xa with our fashion collections, in the VIP room opposites attract; pale matt floors meet black glass well panelling; sharp angles contrast with curvy solas, and contemporar lines are set against 17th-century pantings, such as this one by Paul do Vos and Theodor Boeyermans, entitled "Diena and Her Nymphs with Hunting Trophy." [>