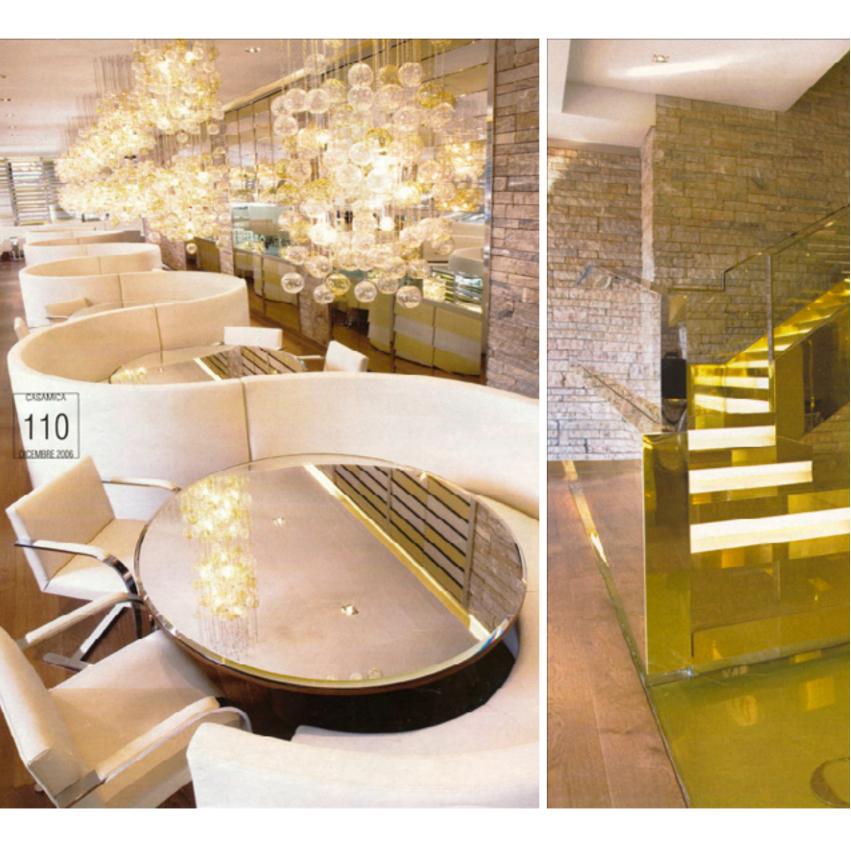

La grande sala al primo piano di "Gold", il ristorante di Domenico Dolce e Stefano Gabbana a Milano, I locali di un ex ristorante-pizzeria, in voga riella Milano degli anni Ottanta, sono stati completamente ridisegnati da un progetto firmato da Studio +Arch, Studio Laviani e architetto Gianmaria Tomo, Gli arredi sono stati disegnati da Fernuccio Laviani. I lampadari, disegnati in esclusiva, sono di Barovier & Toso.

esen ca

DICEMBRE 2006

β

UN LINGOTTO PREZIOSO, LUMINOSO, CALDO, LUSSUOSO, E CON IL MENU DELLA CUCHNA MEDITERRANEA. ECCO Gold, IL RISTORANTE CHE DOMENICO DOLCE E STEFANO GABBANA HANNO APERTO PER CAMBIARE LA NOTTE DI MILANO

di HICHELE CIAVARELLA foto di RUY TEIXEIRA

FRANCOROSSO MILAN - ITALY