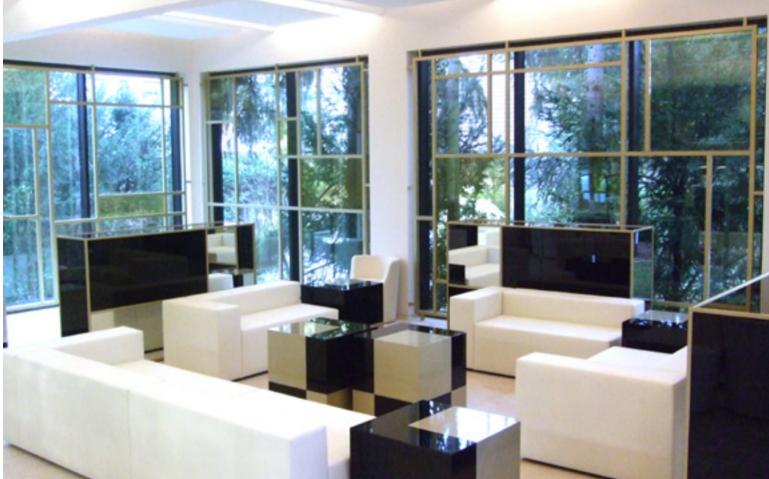

# **OFFICES - HEADQUARTERS**

GLAMOUR TIP 1. USE GLOSSY SURFACES: 'GLASS AND MIRRORS CREATE A REFINED, CHIC ATMOSPHERE, BUT TO AVOID AN OVER THE TOP 'MIRROR ROOM' EFFECT, BALANCE THEM WITH OFAGUE, MATT AND ROUGH TEXTURES.'

COLOCHOWE WELFERER BOARD

GLAMOUR TIP 4. MIX YOUR ERAS: 'FREEDOM TO PLAY IS THE ESSENCE OF JOY. IN BOTH LIFE AND INTERIOR DESIGN. WE LIKE TO COMBINE THE THINGS WE LOVE THE MOST – BAROQUE AND CONTEMPORARY ART AND DESIGN. LIVING IN THE PRESENT DOESN'T HAVE TO MEAN RENOUNCING THE PAST, ALTHOUGH THERE'S NO POINT IN STICKING TO IT!'

Xa with our fashion collections, in the VIP room opposites attract; pale matt floors meet black glass well panelling; sharp angles contrast with curvy solas, and contemporar lines are set against 17th-century pantings, such as this one by Paul do Vos and Theodor Boeyermans, entitled "Diena and Her Nymphs with Hunting Trophy." [>